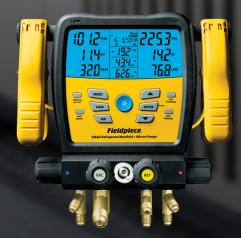

## FIELDPIECE HOSES ARE THE RECOMMENDED ACCESSORIES TO USE WITH ALL FIELDPIECE TOOLS

Recovery Machine MR45

Refrigerant Manifolds SM480V, SM380V

Vacuum Pumps VPX7, VP87, VP67

Valve Core Removal Tools VC1, VC1G, VC2G