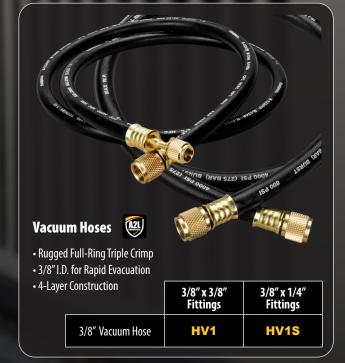

ll Valves                           | HR3B                             | HR1B                     | HR3BM                              | HR1BM                     |
| Low Loss Valves                       | HR3L                             | HR1L                     | HR3CM                              | HR1LM                     |
| Open Fittings                         | HR3                              | HR1                      |                                    |                           |
| Ball Valve (1)<br>Low Loss Valves (2) | HR3C                             |                          |                                    |                           |

\* 5/16" Charging Hose Set comes with (2) 5/16" hoses, with stated valve type, and (1) 1/4" Ball Valve Hose. (3) hoses total.









Fieldpiece.

## FIELDPIECE HOSES ARE THE RECOMMENDED ACCESSORIES TO USE WITH ALL FIELDPIECE TOOLS





Recovery Machine MR45



Refrigerant Manifolds SM480V, SM380V



Vacuum Pumps VPX7, VP87, VP67









Valve Core Removal Tools VC1, VC1G, VC2G