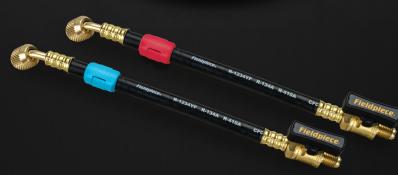

## **Charging Hoses and Hose Sets**

- Rugged Full-Ring Triple Crimp
- Customizable Hose Color Tags
- 4-Layer Construction

|                                       | 1/4"<br>Charging<br>Hose Set (3) | 1/4"<br>Charging<br>Hose | 5/16"<br>Charging<br>Hose Set (3)* | 5/16"<br>Charging<br>Hose |
|---------------------------------------|----------------------------------|--------------------------|------------------------------------|---------------------------|
| Ball Valves                           | HR3B                             | HR1B                     | HR3BM                              | HR1BM                     |
| Low Loss Valves                       | HR3L                             | HR1L                     | HR3CM                              | HR1LM                     |
| Open Fittings                         | HR3                              | HR1                      |                                    |                           |
| Ball Valve (1)<br>Low Loss Valves (2) | HR3C                             |                          |                                    |                           |

\* 5/16" Charging Hose Set comes with (2) 5/16" hoses, with stated valve type, and (1) 1/4" Ball Valve Hose. (3) hoses total.

Fieldpiece.