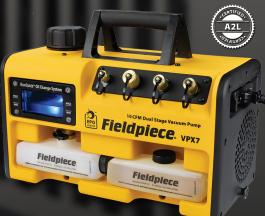

## FIELDPIECE HOSES ARE THE RECOMMENDED ACCESSORIES TO USE WITH ALL FIELDPIECE TOOLS

Recovery Machine MR45

Refrigerant Manifolds SM480V, SM380V

Vacuum Pumps VPX7, VP87, VP67

Valve Core Removal Tools VC1, VC1G, VC2G