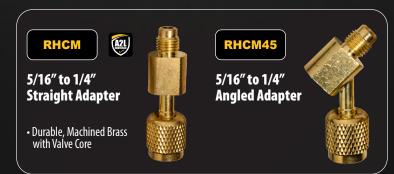

## **Charging Hoses and Hose Sets**

- Rugged Full-Ring Triple Crimp
- Customizable Hose Color Tags
- 4-Layer Construction

|                                       | 1/4"<br>Charging<br>Hose Set (3) | 1/4"<br>Charging<br>Hose | 5/16"<br>Charging<br>Hose Set (3)* | 5/16"<br>Charging<br>Hose |
|---------------------------------------|----------------------------------|--------------------------|------------------------------------|---------------------------|
| Ball Valves                           | HR3B                             | HR1B                     | HR3BM                              | HR1BM                     |
| Low Loss Valves                       | HR3L                             | HR1L                     | HR3CM                              | HR1LM                     |
| Open Fittings                         | HR3                              | HR1                      |                                    |                           |
| Ball Valve (1)<br>Low Loss Valves (2) | HR3C                             |                          |                                    |                           |

\* 5/16" Charging Hose Set comes with (2) 5/16" hoses, with stated valve type, and (1) 1/4" Ball Valve Hose. (3) hoses total.

Fieldpiece.