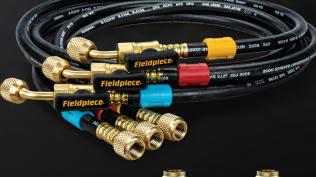

## **Charging Hoses and Hose Sets**

- Rugged Full-Ring Triple Crimp
- Customizable Hose Color Tags
- 4-Layer Construction

|                                       | 1/4"<br>Charging<br>Hose Set (3) | 1/4"<br>Charging<br>Hose | 5/16"<br>Charging<br>Hose Set (3)* | 5/16"<br>Charging<br>Hose |
|---------------------------------------|----------------------------------|--------------------------|------------------------------------|---------------------------|
| Ball Valves                           | HR3B                             | HR1B                     | HR3BM                              | HR1BM                     |
| Low Loss Valves                       | HR3L                             | HR1L                     | HR3CM                              | HR1LM                     |
| Open Fittings                         | HR3                              | HR1                      |                                    |                           |
| Ball Valve (1)<br>Low Loss Valves (2) | HR3C                             |                          |                                    |                           |

\* 5/16" Charging Hose Set comes with (2) 5/16" hoses, with stated valve type, and (1) 1/4" Ball Valve Hose. (3) hoses total.

Fieldpiece.