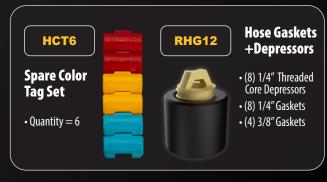

## **Charging Hoses and Hose Sets**

- Rugged Full-Ring Triple Crimp
- Customizable Hose Color Tags
- 4-Layer Construction

|                                       | 1/4"<br>Charging<br>Hose Set (3) | 1/4"<br>Charging<br>Hose | 5/16"<br>Charging<br>Hose Set (3)* | 5/16"<br>Charging<br>Hose |
|---------------------------------------|----------------------------------|--------------------------|------------------------------------|---------------------------|
| Ball Valves                           | HR3B                             | HR1B                     | HR3BM                              | HR1BM                     |
| Low Loss Valves                       | HR3L                             | HR1L                     | HR3CM                              | HR1LM                     |
| Open Fittings                         | HR3                              | HR1                      |                                    |                           |
| Ball Valve (1)<br>Low Loss Valves (2) | HR3C                             |                          |                                    |                           |

\* 5/16" Charging Hose Set comes with (2) 5/16" hoses, with stated valve type, and (1) 1/4" Ball Valve Hose. (3) hoses total.

Fieldpiece.