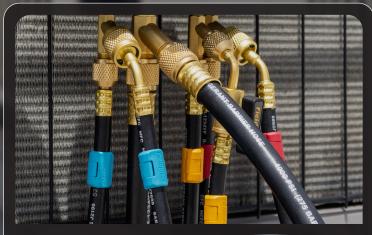

## **Charging Hoses and Hose Sets**

- Rugged Full-Ring Triple Crimp
- Customizable Hose Color Tags
- 4-Layer Construction

|                                       | 1/4"<br>Charging<br>Hose Set (3) | 1/4"<br>Charging<br>Hose | 5/16"<br>Charging<br>Hose Set (3)* | 5/16"<br>Charging<br>Hose |
|---------------------------------------|----------------------------------|--------------------------|------------------------------------|---------------------------|
| Ball Valves                           | HR3B                             | HR1B                     | HR3BM                              | HR1BM                     |
| Low Loss Valves                       | HR3L                             | HR1L                     | HR3CM                              | HR1LM                     |
| Open Fittings                         | HR3                              | HR1                      |                                    |                           |
| Ball Valve (1)<br>Low Loss Valves (2) | HR3C                             |                          |                                    |                           |

\* 5/16" Charging Hose Set comes with (2) 5/16" hoses, with stated valve type, and (1) 1/4" Ball Valve Hose. (3) hoses total.

Fieldpiece.