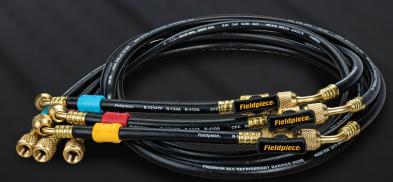

## **Charging Hoses and Hose Sets**

- Rugged Full-Ring Triple Crimp
- Customizable Hose Color Tags
- 4-Layer Construction

|                                       | 1/4"<br>Charging<br>Hose Set (3) | 1/4"<br>Charging<br>Hose | 5/16"<br>Charging<br>Hose Set (3)* | 5/16"<br>Charging<br>Hose |
|---------------------------------------|----------------------------------|--------------------------|------------------------------------|---------------------------|
| Ball Valves                           | HR3B                             | HR1B                     | HR3BM                              | HR1BM                     |
| Low Loss Valves                       | HR3L                             | HR1L                     | HR3CM                              | HR1LM                     |
| Open Fittings                         | HR3                              | HR1                      |                                    |                           |
| Ball Valve (1)<br>Low Loss Valves (2) | HR3C                             |                          |                                    |                           |

\* 5/16" Charging Hose Set comes with (2) 5/16" hoses, with stated valve type, and (1) 1/4" Ball Valve Hose. (3) hoses total.

Fieldpiece.