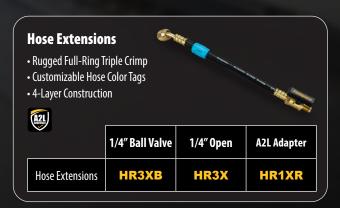

## **Charging Hoses and Hose Sets**

- Rugged Full-Ring Triple Crimp
- Customizable Hose Color Tags
- 4-Layer Construction

|                                       | 1/4"<br>Charging<br>Hose Set (3) | 1/4"<br>Charging<br>Hose | 5/16"<br>Charging<br>Hose Set (3)* | 5/16"<br>Charging<br>Hose |
|---------------------------------------|----------------------------------|--------------------------|------------------------------------|---------------------------|
| Ball Valves                           | HR3B                             | HR1B                     | HR3BM                              | HR1BM                     |
| Low Loss Valves                       | HR3L                             | HR1L                     | HR3CM                              | HR1LM                     |
| Open Fittings                         | HR3                              | HR1                      |                                    |                           |
| Ball Valve (1)<br>Low Loss Valves (2) | HR3C                             |                          |                                    |                           |

\* 5/16" Charging Hose Set comes with (2) 5/16" hoses, with stated valve type, and (1) 1/4" Ball Valve Hose. (3) hoses total.

Fieldpiece.