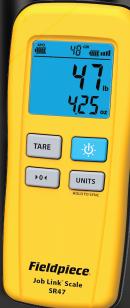

#### Wireless Refrigerant Scale, SR47

- 13" platform to fit larger tanks and integrated bumpers for increased durability
- Strong enough to hold a maximum load of 252 lbs
- Wireless remote control with LED backlight makes viewing data easy, and stores in the bottom of the scale
- Industry-leading accuracy: ±0.03% rdg + 0.25 oz

#### Wireless Refrigerant Scale, SR47 Specifications

| Maximum Load                                | 252 lbs (114kg)                                                                                       |
|---------------------------------------------|-------------------------------------------------------------------------------------------------------|
| Platform Dimensions                         | 13 in x 13 in                                                                                         |
| Accuracy                                    | ±0.03% rdg + 0.25 oz                                                                                  |
| Weight (includes platform, remote and case) | ~7 lbs                                                                                                |
| Best Resolution and Units                   | lb oz (0.25 oz)   kg g (10 g)                                                                         |
| Power Source                                | 9v (remote display)   6 x AA (platform)                                                               |
| Battery Life                                | Remote display: 80 hours typical alkaline (without backlight)<br>Platform: 200 hours typical alkaline |
| Wireless Range                              | 1000 feet (305 meters) line of sight from remote and mobile app                                       |
| Remote Display                              | (1.88 in.) Blue LED light display for dark conditions                                                 |
| Water Resistant Rating                      | Remote - IP64, Platform — IP54                                                                        |
| What's in the Box                           | Scale platform, wireless remote, batteries, carrying case                                             |