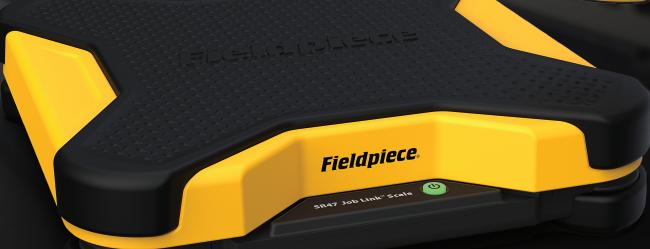

#### Wireless Refrigerant Scale, SR47

- 13" platform to fit larger tanks and integrated bumpers for increased durability
- Strong enough to hold a maximum load of 252 lbs
- Wireless remote control with LED backlight makes viewing data easy, and stores in the bottom of the scale
- Industry-leading accuracy: ±0.03% rdg + 0.25 oz

- Rugged and lightweight at ~7lbs
- Water resistant for any jobsite
- Connects to Digital Manifolds SM480V & SM380V and the Job Link® System App with 1000' wireless range
- Platform battery lasts 200+ hours
- A2L refrigerant compatible