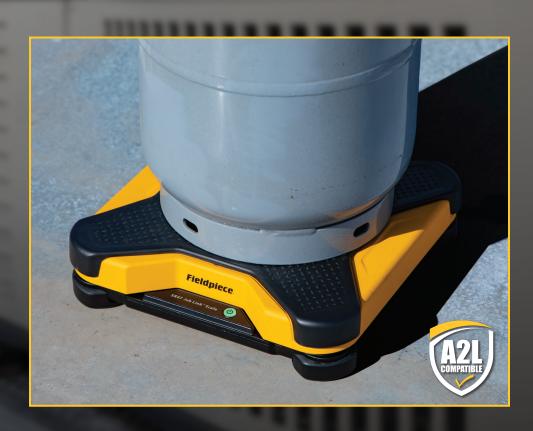

#### Wireless Refrigerant Scale, SR47

- 13" platform to fit larger tanks and integrated bumpers for increased durability
- Strong enough to hold a maximum load of 252 lbs
- Wireless remote control with LED backlight makes viewing data easy, and stores in the bottom of the scale
- Industry-leading accuracy: ±0.03% rdg + 0.25 oz

- Rugged and lightweight at ~7lbs
- Water resistant for any jobsite
- Connects to Digital Manifolds SM480V & SM380V and the Job Link® System App with 1000' wireless range
- Platform battery lasts 200+ hours
- A2L refrigerant compatible