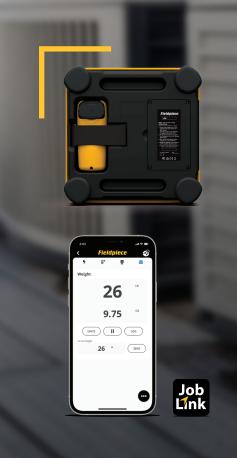

- Rugged and lightweight at ~7lbs
- Water resistant for any jobsite
- Connects to Digital Manifolds SM480V & SM380V and the Job Link® System App with 1000' wireless range
- Platform battery lasts 200+ hours
- A2L refrigerant compatible