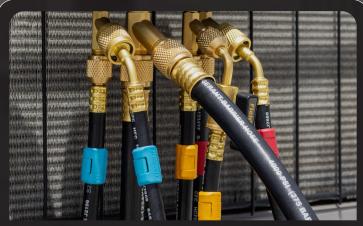

# **Charging Hoses and Hose Sets**

- Rugged Full-Ring Triple Crimp
- Customizable Hose Color Tags
- 4-Layer Construction

|                                       | 1/4"<br>Charging<br>Hose Set (3) | 1/4"<br>Charging<br>Hose | 5/16"<br>Charging<br>Hose Set (3)* | 5/16"<br>Charging<br>Hose |
|---------------------------------------|----------------------------------|--------------------------|------------------------------------|---------------------------|
| Ball Valves                           | HR3B                             | HR1B                     | HR3BM                              | HR1BM                     |
| Low Loss Valves                       | HR3L                             | HR1L                     | HR3CM                              | HR1LM                     |
| Open Fittings                         | HR3                              | HR1                      |                                    |                           |
| Ball Valve (1)<br>Low Loss Valves (2) | HR3C                             |                          |                                    |                           |

\* 5/16" Charging Hose Set comes with (2) 5/16" hoses, with stated valve type, and (1) 1/4" Ball Valve Hose. (3) hoses total.

| Hose Extensions                                                                                          |                 | The same of the sa |   |
|----------------------------------------------------------------------------------------------------------|-----------------|--------------------------------------------------------------------------------------------------------------------------------------------------------------------------------------------------------------------------------------------------------------------------------------------------------------------------------------------------------------------------------------------------------------------------------------------------------------------------------------------------------------------------------------------------------------------------------------------------------------------------------------------------------------------------------------------------------------------------------------------------------------------------------------------------------------------------------------------------------------------------------------------------------------------------------------------------------------------------------------------------------------------------------------------------------------------------------------------------------------------------------------------------------------------------------------------------------------------------------------------------------------------------------------------------------------------------------------------------------------------------------------------------------------------------------------------------------------------------------------------------------------------------------------------------------------------------------------------------------------------------------------------------------------------------------------------------------------------------------------------------------------------------------------------------------------------------------------------------------------------------------------------------------------------------------------------------------------------------------------------------------------------------------------------------------------------------------------------------------------------------------|---|
| <ul><li>Rugged Full-Ring Triple C</li><li>Customizable Hose Color</li><li>4-Layer Construction</li></ul> |                 |                                                                                                                                                                                                                                                                                                                                                                                                                                                                                                                                                                                                                                                                                                                                                                                                                                                                                                                                                                                                                                                                                                                                                                                                                                                                                                                                                                                                                                                                                                                                                                                                                                                                                                                                                                                                                                                                                                                                                                                                                                                                                                                                | _ |
|                                                                                                          | 1/4" Ball Valve | 1/4" Open                                                                                                                                                                                                                                                                                                                                                                                                                                                                                                                                                                                                                                                                                                                                                                                                                                                                                                                                                                                                                                                                                                                                                                                                                                                                                                                                                                                                                                                                                                                                                                                                                                                                                                                                                                                                                                                                                                                                                                                                                                                                                                                      |   |
| Hose Extensions                                                                                          | HR3XB           | HR3X                                                                                                                                                                                                                                                                                                                                                                                                                                                                                                                                                                                                                                                                                                                                                                                                                                                                                                                                                                                                                                                                                                                                                                                                                                                                                                                                                                                                                                                                                                                                                                                                                                                                                                                                                                                                                                                                                                                                                                                                                                                                                                                           | * |