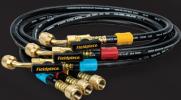

# **Charging Hoses and Hose Sets**

- Rugged Full-Ring Triple Crimp
- Customizable Hose Color Tags
- 4-Layer Construction

|                                       | 1/4"<br>Charging<br>Hose Set (3) | 1/4"<br>Charging<br>Hose | 5/16"<br>Charging<br>Hose Set (3)* | 5/16"<br>Charging<br>Hose |
|---------------------------------------|----------------------------------|--------------------------|------------------------------------|---------------------------|
| Ball Valves                           | HR3B                             | HR1B                     | HR3BM                              | HR1BM                     |
| Low Loss Valves                       | HR3L                             | HR1L                     | HR3CM                              | HR1LM                     |
| Open Fittings                         | HR3                              | HR1                      |                                    |                           |
| Ball Valve (1)<br>Low Loss Valves (2) | HR3C                             |                          |                                    |                           |

\* 5/16" Charging Hose Set comes with (2) 5/16" hoses, with stated valve type, and (1) 1/4" Ball Valve Hose. (3) hoses total.

| Hose Extensions                                                                                          |                 | The same of the sa |   |
|----------------------------------------------------------------------------------------------------------|-----------------|--------------------------------------------------------------------------------------------------------------------------------------------------------------------------------------------------------------------------------------------------------------------------------------------------------------------------------------------------------------------------------------------------------------------------------------------------------------------------------------------------------------------------------------------------------------------------------------------------------------------------------------------------------------------------------------------------------------------------------------------------------------------------------------------------------------------------------------------------------------------------------------------------------------------------------------------------------------------------------------------------------------------------------------------------------------------------------------------------------------------------------------------------------------------------------------------------------------------------------------------------------------------------------------------------------------------------------------------------------------------------------------------------------------------------------------------------------------------------------------------------------------------------------------------------------------------------------------------------------------------------------------------------------------------------------------------------------------------------------------------------------------------------------------------------------------------------------------------------------------------------------------------------------------------------------------------------------------------------------------------------------------------------------------------------------------------------------------------------------------------------------|---|
| <ul><li>Rugged Full-Ring Triple C</li><li>Customizable Hose Color</li><li>4-Layer Construction</li></ul> |                 |                                                                                                                                                                                                                                                                                                                                                                                                                                                                                                                                                                                                                                                                                                                                                                                                                                                                                                                                                                                                                                                                                                                                                                                                                                                                                                                                                                                                                                                                                                                                                                                                                                                                                                                                                                                                                                                                                                                                                                                                                                                                                                                                | _ |
|                                                                                                          | 1/4" Ball Valve | 1/4" Open                                                                                                                                                                                                                                                                                                                                                                                                                                                                                                                                                                                                                                                                                                                                                                                                                                                                                                                                                                                                                                                                                                                                                                                                                                                                                                                                                                                                                                                                                                                                                                                                                                                                                                                                                                                                                                                                                                                                                                                                                                                                                                                      |   |
| Hose Extensions                                                                                          | HR3XB           | HR3X                                                                                                                                                                                                                                                                                                                                                                                                                                                                                                                                                                                                                                                                                                                                                                                                                                                                                                                                                                                                                                                                                                                                                                                                                                                                                                                                                                                                                                                                                                                                                                                                                                                                                                                                                                                                                                                                                                                                                                                                                                                                                                                           | * |