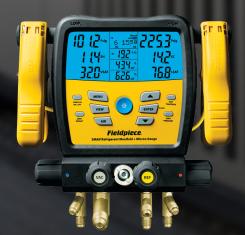

# FIELDPIECE HOSES ARE THE RECOMMENDED ACCESSORIES TO USE WITH ALL FIELDPIECE TOOLS

Recovery Machine MR45

Refrigerant Manifolds SM480V, SM380V

Vacuum Pumps VPX7, VP87, VP67