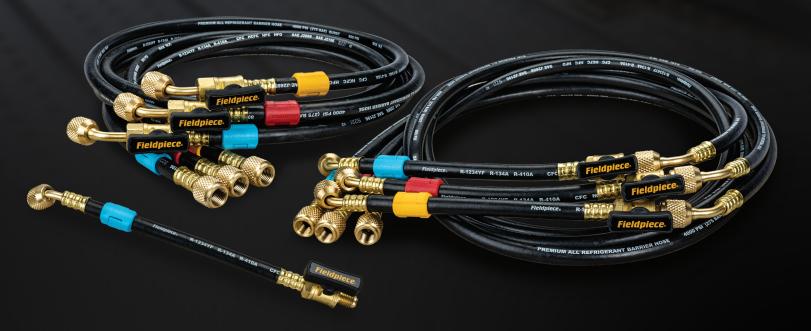

# **Charging Hoses and Hose Sets**

- Rugged Full-Ring Triple Crimp
- Customizable Hose Color Tags
- 4-Layer Construction

|                                       | 1/4"<br>Charging<br>Hose Set (3) | 1/4"<br>Charging<br>Hose | 5/16"<br>Charging<br>Hose Set (3)* | 5/16"<br>Charging<br>Hose |
|---------------------------------------|----------------------------------|--------------------------|------------------------------------|---------------------------|
| Ball Valves                           | HR3B                             | HR1B                     | HR3BM                              | HR1BM                     |
| Low Loss Valves                       | HR3L                             | HR1L                     | HR3CM                              | HR1LM                     |
| Open Fittings                         | HR3                              | HR1                      |                                    |                           |
| Ball Valve (1)<br>Low Loss Valves (2) | HR3C                             |                          |                                    |                           |

\* 5/16" Charging Hose Set comes with (2) 5/16" hoses, with stated valve type, and (1) 1/4" Ball Valve Hose. (3) hoses total.

| Hose Extensions                                                                                          |                 | The same of the sa |   |
|----------------------------------------------------------------------------------------------------------|-----------------|--------------------------------------------------------------------------------------------------------------------------------------------------------------------------------------------------------------------------------------------------------------------------------------------------------------------------------------------------------------------------------------------------------------------------------------------------------------------------------------------------------------------------------------------------------------------------------------------------------------------------------------------------------------------------------------------------------------------------------------------------------------------------------------------------------------------------------------------------------------------------------------------------------------------------------------------------------------------------------------------------------------------------------------------------------------------------------------------------------------------------------------------------------------------------------------------------------------------------------------------------------------------------------------------------------------------------------------------------------------------------------------------------------------------------------------------------------------------------------------------------------------------------------------------------------------------------------------------------------------------------------------------------------------------------------------------------------------------------------------------------------------------------------------------------------------------------------------------------------------------------------------------------------------------------------------------------------------------------------------------------------------------------------------------------------------------------------------------------------------------------------|---|
| <ul><li>Rugged Full-Ring Triple C</li><li>Customizable Hose Color</li><li>4-Layer Construction</li></ul> |                 |                                                                                                                                                                                                                                                                                                                                                                                                                                                                                                                                                                                                                                                                                                                                                                                                                                                                                                                                                                                                                                                                                                                                                                                                                                                                                                                                                                                                                                                                                                                                                                                                                                                                                                                                                                                                                                                                                                                                                                                                                                                                                                                                | _ |
|                                                                                                          | 1/4" Ball Valve | 1/4" Open                                                                                                                                                                                                                                                                                                                                                                                                                                                                                                                                                                                                                                                                                                                                                                                                                                                                                                                                                                                                                                                                                                                                                                                                                                                                                                                                                                                                                                                                                                                                                                                                                                                                                                                                                                                                                                                                                                                                                                                                                                                                                                                      |   |
| Hose Extensions                                                                                          | HR3XB           | HR3X                                                                                                                                                                                                                                                                                                                                                                                                                                                                                                                                                                                                                                                                                                                                                                                                                                                                                                                                                                                                                                                                                                                                                                                                                                                                                                                                                                                                                                                                                                                                                                                                                                                                                                                                                                                                                                                                                                                                                                                                                                                                                                                           | * |