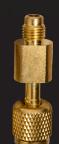

5/16" to 1/4" Straight Adapter

• Durable, Machined Brass with Valve Core

## RHCM45

5/16" to 1/4" Angled Adapter