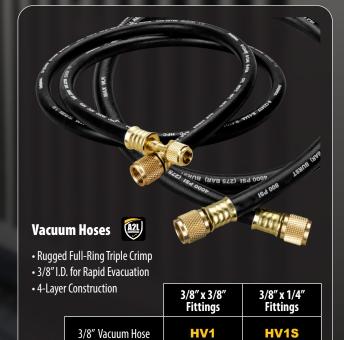

# **Charging Hoses and Hose Sets**

- Rugged Full-Ring Triple Crimp
- Customizable Hose Color Tags
- 4-Layer Construction

|                                       | 1/4"<br>Charging<br>Hose Set (3) | 1/4"<br>Charging<br>Hose | 5/16"<br>Charging<br>Hose Set (3)* | 5/16"<br>Charging<br>Hose |
|---------------------------------------|----------------------------------|--------------------------|------------------------------------|---------------------------|
| Ball Valves                           | HR3B                             | HR1B                     | HR3BM                              | HR1BM                     |
| Low Loss Valves                       | HR3L                             | HR1L                     | HR3CM                              | HR1LM                     |
| Open Fittings                         | HR3                              | HR1                      |                                    |                           |
| Ball Valve (1)<br>Low Loss Valves (2) | HR3C                             |                          |                                    |                           |

\* 5/16" Charging Hose Set comes with (2) 5/16" hoses, with stated valve type, and (1) 1/4" Ball Valve Hose. (3) hoses total.

| Hose Extensions                                                                                          |                 | The same of the sa |   |
|----------------------------------------------------------------------------------------------------------|-----------------|--------------------------------------------------------------------------------------------------------------------------------------------------------------------------------------------------------------------------------------------------------------------------------------------------------------------------------------------------------------------------------------------------------------------------------------------------------------------------------------------------------------------------------------------------------------------------------------------------------------------------------------------------------------------------------------------------------------------------------------------------------------------------------------------------------------------------------------------------------------------------------------------------------------------------------------------------------------------------------------------------------------------------------------------------------------------------------------------------------------------------------------------------------------------------------------------------------------------------------------------------------------------------------------------------------------------------------------------------------------------------------------------------------------------------------------------------------------------------------------------------------------------------------------------------------------------------------------------------------------------------------------------------------------------------------------------------------------------------------------------------------------------------------------------------------------------------------------------------------------------------------------------------------------------------------------------------------------------------------------------------------------------------------------------------------------------------------------------------------------------------------|---|
| <ul><li>Rugged Full-Ring Triple C</li><li>Customizable Hose Color</li><li>4-Layer Construction</li></ul> |                 |                                                                                                                                                                                                                                                                                                                                                                                                                                                                                                                                                                                                                                                                                                                                                                                                                                                                                                                                                                                                                                                                                                                                                                                                                                                                                                                                                                                                                                                                                                                                                                                                                                                                                                                                                                                                                                                                                                                                                                                                                                                                                                                                | _ |
|                                                                                                          | 1/4" Ball Valve | 1/4" Open                                                                                                                                                                                                                                                                                                                                                                                                                                                                                                                                                                                                                                                                                                                                                                                                                                                                                                                                                                                                                                                                                                                                                                                                                                                                                                                                                                                                                                                                                                                                                                                                                                                                                                                                                                                                                                                                                                                                                                                                                                                                                                                      |   |
| Hose Extensions                                                                                          | HR3XB           | HR3X                                                                                                                                                                                                                                                                                                                                                                                                                                                                                                                                                                                                                                                                                                                                                                                                                                                                                                                                                                                                                                                                                                                                                                                                                                                                                                                                                                                                                                                                                                                                                                                                                                                                                                                                                                                                                                                                                                                                                                                                                                                                                                                           | * |