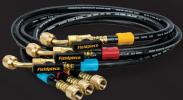

### **Charging Hoses and Hose Sets**

- Rugged Full-Ring Triple Crimp
- Customizable Hose Color Tags
- 4-Layer Construction

|                                       | 1/4"<br>Charging<br>Hose Set (3) | 1/4"<br>Charging<br>Hose | 5/16"<br>Charging<br>Hose Set (3)* | 5/16"<br>Charging<br>Hose |
|---------------------------------------|----------------------------------|--------------------------|------------------------------------|---------------------------|
| Ball Valves                           | HR3B                             | HR1B                     | HR3BM                              | HR1BM                     |
| Low Loss Valves                       | HR3L                             | HR1L                     | HR3CM                              | HR1LM                     |
| Open Fittings                         | HR3                              | HR1                      |                                    |                           |
| Ball Valve (1)<br>Low Loss Valves (2) | HR3C                             |                          |                                    |                           |

\* 5/16" Charging Hose Set comes with (2) 5/16" hoses, with stated valve type, and (1) 1/4" Ball Valve Hose. (3) hoses total.

| Hose    | Extensions                                                       |                 | S. C. | ·        |
|---------|------------------------------------------------------------------|-----------------|-------------------------------------------|----------|
| • Custo | ed Full-Ring Triple (<br>omizable Hose Color<br>ver Construction |                 |                                           |          |
|         |                                                                  | 1/4" Ball Valve | 1/4″ Open                                 |          |
| Н       | ose Extensions                                                   | HR3XB           | HR3X                                      |          |
|         |                                                                  |                 |                                           | <b>-</b> |