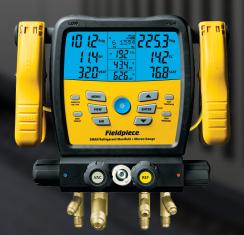

# FIELDPIECE HOSES ARE THE RECOMMENDED ACCESSORIES TO USE WITH ALL FIELDPIECE TOOLS

Recovery Machine MR45

Refrigerant Manifolds SM480V, SM380V

Vacuum Pumps VPX7, VP87, VP67