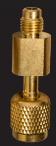

5/16" to 1/4" Straight Adapter

- Durable Machined Brass
- With Valve Cores

### RHCM45

5/16" to 1/4" Angled Adapter