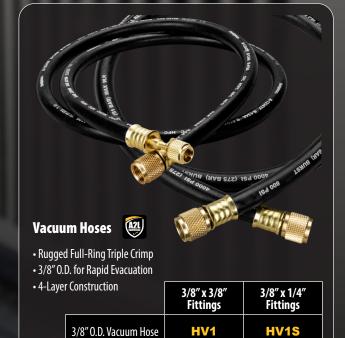

### **Charging Hoses and Hose Sets**

- Rugged Full-Ring Triple Crimp
- Customizable Hose Color Tags
- 4-Layer Construction

|                                       | 1/4"<br>Charging<br>Hose Set (3) | 1/4"<br>Charging<br>Hose | 5/16"<br>Charging<br>Hose Set (3)* | 5/16"<br>Charging<br>Hose |
|---------------------------------------|----------------------------------|--------------------------|------------------------------------|---------------------------|
| Ball Valves                           | HR3B                             | HR1B                     | HR3BM                              | HR1BM                     |
| Low Loss Valves                       | HR3L                             | HR1L                     | HR3CM                              | HR1LM                     |
| Open Fittings                         | HR3                              | HR1                      |                                    |                           |
| Ball Valve (1)<br>Low Loss Valves (2) | HR3C                             |                          |                                    |                           |

\* 5/16" Charging Hose Set comes with (2) 5/16" hoses, with stated valve type, and (1) 1/4" Ball Valve Hose. (3) hoses total.

| Hose    | Extensions                                                       |                 | S. C. | ·        |
|---------|------------------------------------------------------------------|-----------------|-------------------------------------------|----------|
| • Custo | ed Full-Ring Triple (<br>omizable Hose Color<br>ver Construction |                 |                                           |          |
|         |                                                                  | 1/4" Ball Valve | 1/4″ Open                                 |          |
| Н       | ose Extensions                                                   | HR3XB           | HR3X                                      |          |
|         |                                                                  |                 |                                           | <b>-</b> |