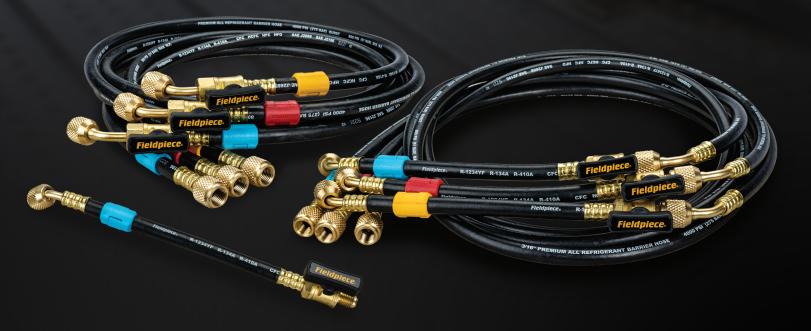

### **Charging Hoses and Hose Sets**

- Rugged Full-Ring Triple Crimp
- Customizable Hose Color Tags
- 4-Layer Construction

|                                       | 1/4"<br>Charging<br>Hose Set (3) | 1/4"<br>Charging<br>Hose | 5/16"<br>Charging<br>Hose Set (3)* | 5/16"<br>Charging<br>Hose |
|---------------------------------------|----------------------------------|--------------------------|------------------------------------|---------------------------|
| Ball Valves                           | HR3B                             | HR1B                     | HR3BM                              | HR1BM                     |
| Low Loss Valves                       | HR3L                             | HR1L                     | HR3CM                              | HR1LM                     |
| Open Fittings                         | HR3                              | HR1                      |                                    |                           |
| Ball Valve (1)<br>Low Loss Valves (2) | HR3C                             |                          |                                    |                           |

\* 5/16" Charging Hose Set comes with (2) 5/16" hoses, with stated valve type, and (1) 1/4" Ball Valve Hose. (3) hoses total.

| Hose    | Extensions                                                       |                 | S. C. | ·        |
|---------|------------------------------------------------------------------|-----------------|-------------------------------------------|----------|
| • Custo | ed Full-Ring Triple (<br>omizable Hose Color<br>ver Construction |                 |                                           |          |
|         |                                                                  | 1/4" Ball Valve | 1/4″ Open                                 |          |
| Н       | ose Extensions                                                   | HR3XB           | HR3X                                      |          |
|         |                                                                  |                 |                                           | <b>-</b> |