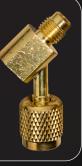

---------|-------------------------------------------|----------|
| • Custo | ed Full-Ring Triple (<br>omizable Hose Color<br>ver Construction |                 |                                           |          |
|         |                                                                  | 1/4" Ball Valve | 1/4″ Open                                 |          |
| Н       | ose Extensions                                                   | HR3XB           | HR3X                                      |          |
|         |                                                                  |                 |                                           | <b>-</b> |





5/16" to 1/4" Straight Adapter

- Durable Machined Brass
- With Valve Cores



### RHCM45

5/16" to 1/4" Angled Adapter



## RHG12



Hose Gaskets +Depressor

- Threaded Core Depressors
- Quantity = 12



НСТ6

Spare Color Tag Set

• Quantity = 6





**Fieldpiece** 

# FIELDPIECE HOSES ARE THE RECOMMENDED ACCESSORIES TO USE WITH ALL FIELDPIECE TOOLS





Recovery Machine MR45



Refrigerant Manifolds SM480V, SM380V



Vacuum Pumps VPX7, VP87, VP67