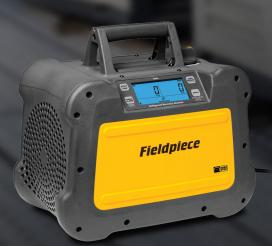

# FIELDPIECE HOSES ARE THE RECOMMENDED ACCESSORIES TO USE WITH ALL FIELDPIECE TOOLS

Recovery Machine MR45

Refrigerant Manifolds SM480V, SM380V

Vacuum Pumps VPX7, VP87, VP67