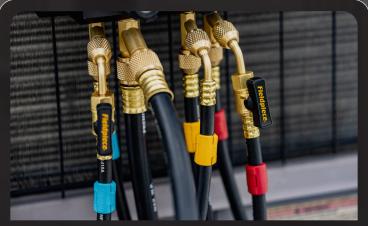

### **Charging Hoses and Hose Sets**

- Rugged Full-Ring Triple Crimp
- Customizable Hose Color Tags
- 4-Layer Construction

|                                       | 1/4"<br>Charging<br>Hose Set (3) | 1/4"<br>Charging<br>Hose | 5/16"<br>Charging<br>Hose Set (3)* | 5/16"<br>Charging<br>Hose |
|---------------------------------------|----------------------------------|--------------------------|------------------------------------|---------------------------|
| Ball Valves                           | HR3B                             | HR1B                     | HR3BM                              | HR1BM                     |
| Low Loss Valves                       | HR3L                             | HR1L                     | HR3CM                              | HR1LM                     |
| Open Fittings                         | HR3                              | HR1                      |                                    |                           |
| Ball Valve (1)<br>Low Loss Valves (2) | HR3C                             |                          |                                    |                           |

\* 5/16" Charging Hose Set comes with (2) 5/16" hoses, with stated valve type, and (1) 1/4" Ball Valve Hose. (3) hoses total.

| Hose    | Extensions                                                       |                 | S. C. | ·        |
|---------|------------------------------------------------------------------|-----------------|-------------------------------------------|----------|
| • Custo | ed Full-Ring Triple (<br>omizable Hose Color<br>ver Construction |                 |                                           |          |
|         |                                                                  | 1/4" Ball Valve | 1/4″ Open                                 |          |
| Н       | ose Extensions                                                   | HR3XB           | HR3X                                      |          |
|         |                                                                  |                 |                                           | <b>-</b> |