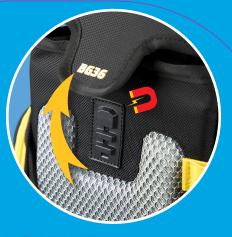

- Quick locking magnetic closure
- Isolated pockets for test instruments
- Weather protected sturdy base
- Handy magnetic tray