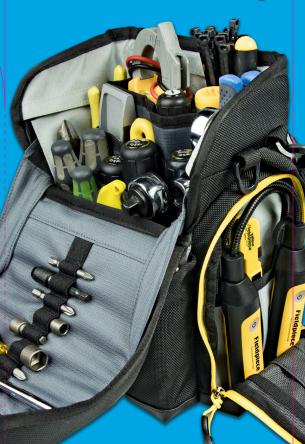

- Quick locking magnetic closure
- Isolated pockets for test instruments
- Weather protected sturdy base
- Handy magnetic tray