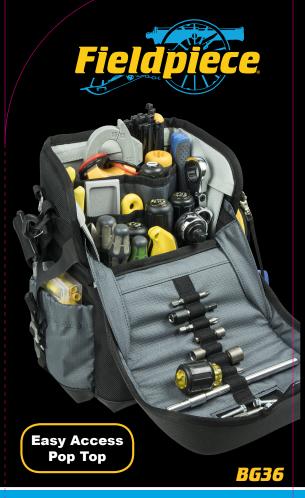

## **Inspection Tool Bag**

## **The BG36 Inspection Tool Bag**

easily carries necessary hand tools along with a meter and a few other test instruments. The quick release pop top protects and covers tools while providing easy access. The base is stable and water resistant.

- Quick locking magnetic closure
- Isolated pockets for test instruments
- Weather protected sturdy base
- Handy magnetic tray