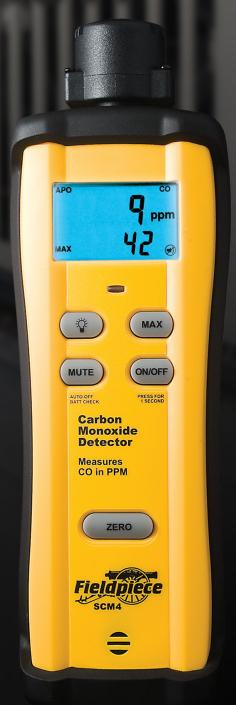

## **Carbon Monoxide Detector, SCM4**

- Field-replaceable CO sensor
- Calibrate to ambient quickly with the ZERO button
- Audio/visual alarms with mute
- Fast electro-chemical sensor
- Magnetic hanger for hands free
- Bright-blue backlit dual-display to test in dark crawl spaces
- Magnetic hanger for hands free testing