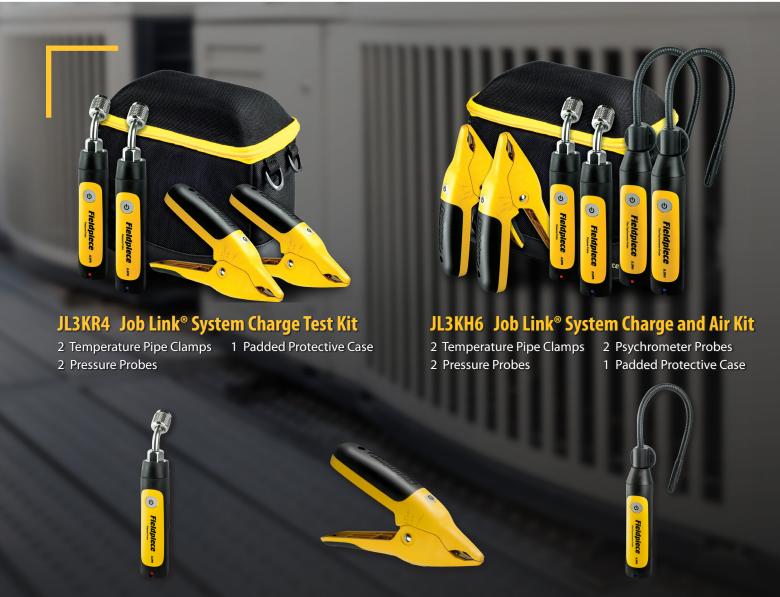

# Job Link® System Probes, JL3KH6, JL3KR4

- Directly connects to mobile device with Job Link System App
- Wireless range of 1,000°
- Fast accurate temps with Rapid Rail<sup>™</sup> technology

- Pressures auto calibrate at any elevation
- Great for critically charged systems
- Reduce call backs