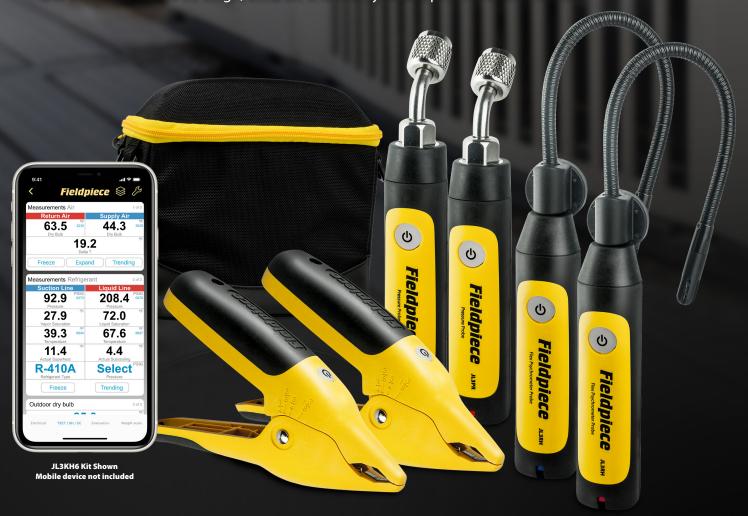

# Versatile, tough, innovative.

Take a full system snapshot quickly and easily with the Job Link System Probes. All measurements can be sent up to 1000' away directly to your mobile device with the Job Link System mobile app. We designed and built each tool to be tough, accurate and exactly what a pro in the field needs.

# Job Link® System Probes, JL3KH6, JL3KR4

- Directly connects to mobile device with Job Link System App
- Wireless range of 1,000°
- Fast accurate temps with Rapid Rail<sup>™</sup> technology

- Pressures auto calibrate at any elevation
- Great for critically charged systems
- Reduce call backs