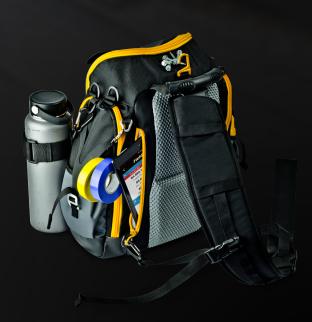

## **Special accessories include:**

- A magnetic tray
- Water bottle/ wasp spray strap
- Electrical tape strap
- Small plastic tray storage in bottom
- Drill holster