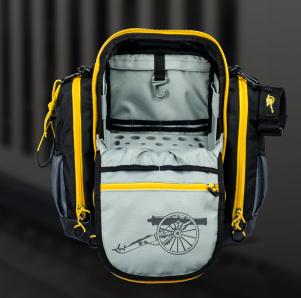

## **Special accessories include:**

- A magnetic tray
- Water bottle/ wasp spray strap
- Electrical tape strap
- Small plastic tray storage in bottom
- Drill holster