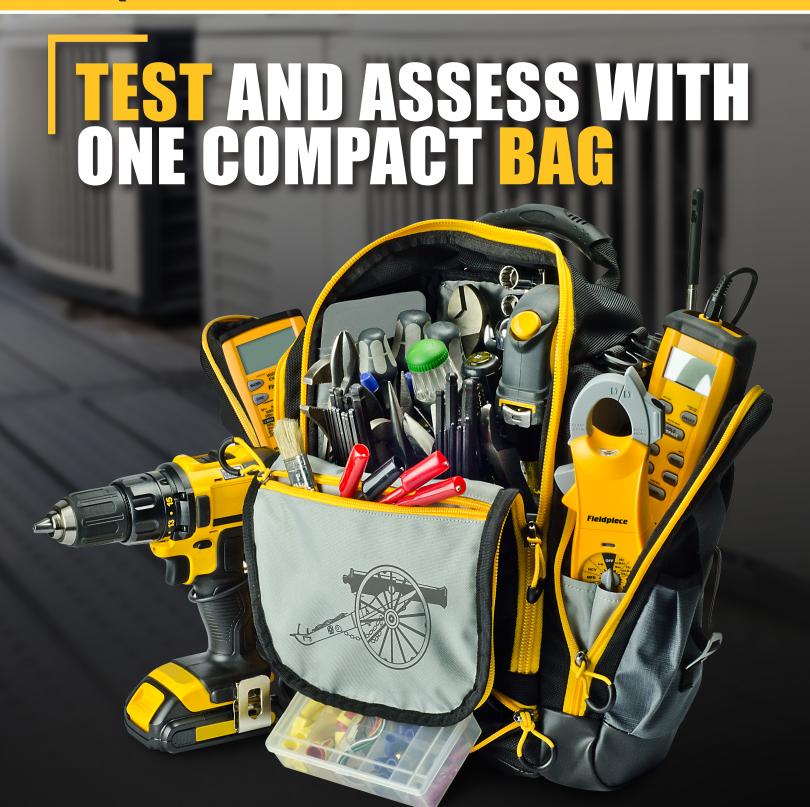

## Service Tool Bag, BG44

- Compact, lighter design
- Quick carry single strap
- Breathable Air Mesh
- Easily access tools with elevated rack
- Protect tools with padded pockets
- Weather Protected Base

## Compact, Rugged Tool Bag

The service tool bag's compact, rugged design fits snugly to the body to easily maneuver in tight spaces. The single strap system makes it easy to get on and off, while the padded side pockets protect your tools and provide easy access. It's elevated tool rack enables easy access to tools and a quick way to ensure tools don't get left behind.

## **Bag Design Specifications**

| Tool Rack         | 11 screw/nut drivers, 8 pliers (approx) |
|-------------------|-----------------------------------------|
| Pockets           | 4 padded for meters, 1 padded for       |
|                   | small tablet, 8 for wrenches, 2 for hex |
|                   | key sets, 1 front flapped pocket, 2     |
| Carlotte Carlotte | side dumps, 1 zipped inside, 1 zipped   |
|                   | bottom bulk                             |
| Accessories       | 1 drill/driver cinch strap, 1 water     |
|                   | bottle strap, 1 tape loop strap         |
| Dimensions        | 19"h x 14"w x 6"d                       |
| Max Weight        | 40 lbs                                  |
| Warranty          | 1 year                                  |
| Patent            | Pending                                 |