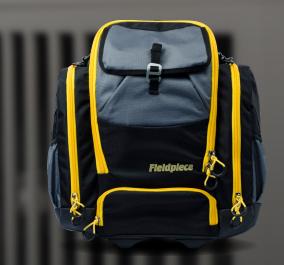

## Service Tool Bag, BG44

- Compact, lighter design
- Quick carry single strap
- Breathable Air Mesh
- Easily access tools with elevated rack
- Protect tools with padded pockets
- Weather Protected Base

## Compact, Rugged Tool Bag

The service tool bag's compact, rugged design fits snugly to the body to easily maneuver in tight spaces. The single strap system makes it easy to get on and off, while the padded side pockets protect your tools and provide easy access. It's elevated tool rack enables easy access to tools and a quick way to ensure tools don't get left behind.